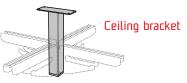

## **Ceiling mounted**

Screw SkiJack to the ceiling bracket. Be sure to check that the longest pair of skis hang clear of the floor.

Strap the pair of skis together before they are positioned on the SkiJack.