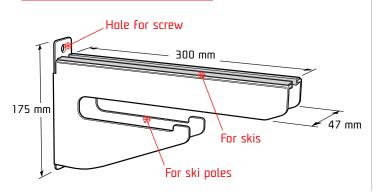

# **Accessories (sold separately)**

Straps for cross country skis

Straps for alpine skis

### Wall mounted

Screw SkiJack to the wall. Be sure to check that the longest pair of skis hang clear of the floor.

Strap the pair of skis together before they are positioned on the SkiJack.

## **Ceiling mounted**

Screw SkiJack to the ceiling bracket. Be sure to check that the longest pair of skis hang clear of the floor.

Strap the pair of skis together before they are positioned on the SkiJack.