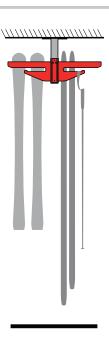

## **Ceiling mounted**

Screw SkiJack to the ceiling bracket. Be sure to check that the longest pair of skis hang clear of the floor.

Strap the pair of skis together before they are positioned on the SkiJack.