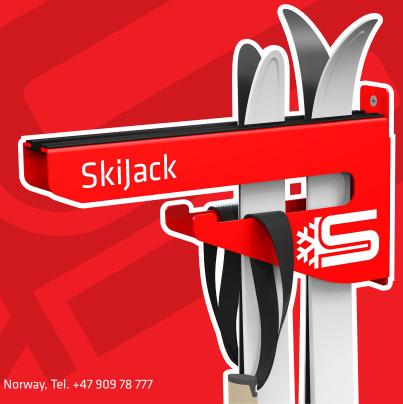

# SkiJack - ski storage system

### Wall mounted

Screw SkiJack to the wall. Be sure to check that the longest pair of skis hang clear of the floor.

Strap the pair of skis together before they are positioned on the SkiJack.

## **Ceiling mounted**

Screw SkiJack to the ceiling bracket. Be sure to check that the longest pair of skis hang clear of the floor.

Strap the pair of skis together before they are positioned on the SkiJack.