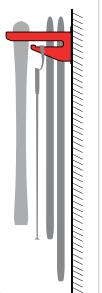

### Wall mounted

Screw SkiJack to the wall. Be sure to check that the longest pair of skis hang clear of the floor.

Strap the pair of skis together before they are positioned on the SkiJack.